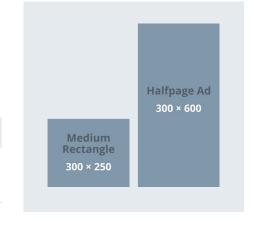

| Ad                                  | Size      | Format        | Weight      |
|-------------------------------------|-----------|---------------|-------------|
| Halfpage Ad* (desktop, optional) OR | 300 × 600 | html5** / gif | max. 200 kB |
| Skyscraper* (desktop, optional)     | 160 × 600 | html5** / gif | max. 200 kB |
| Medium Rectangle (mobile)           | 300 × 250 | html5** / gif | max. 200 kB |